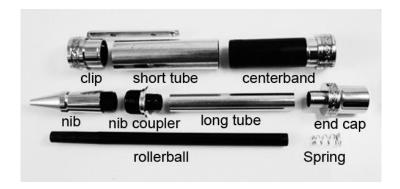

## **Assembly**

Layout the parts as shown below.

- 1. Press the Nib Coupler onto the Long Tube.
- 2. Press the End Cap onto the other end.
- 3. Press the Clip onto the Short Tube.
- 4. Press the Centre Band onto the other end.
- 5. Insert the spring into the Nib Coupler then insert the Rollerball Refill.
- 6. Screw the Nib onto the Nib Coupler, the screw the long and short tubes together.