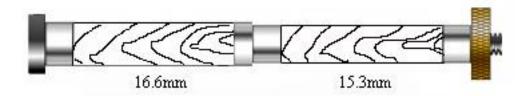

## **Turning Diameters**

Turn outside diameter of the pen blank down to 16.6mm for the short tube and 15.3mm for the long tube.